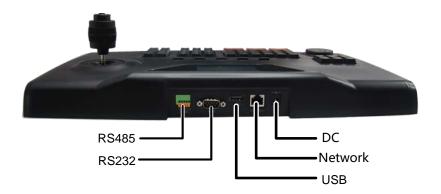

|
|---------------------|---------------------------------------------|
| Joystick            | four-dimensional joystick                   |
| Ethernet port       | 1 RJ-45 10 M / 100 M adaptive Ethernet port |
| USB Interface       | 1 USB2.0 interfaces                         |
| Serial Interface    | 1 RS-232, 2 RS-485                          |
| Power Supply        | 12V DC                                      |
| Consumption         | 5W                                          |
| Working Temperature | -10°C ~ + 55°C                              |
| Working Humidity    | 10% ~ 90%                                   |
| Dimensions          | 47mm×270mm×440mm(1.9"×10.6"×17.3")          |
| Weight              | <1kg                                        |



# Interface figure



## **Dimensions**



#### SAE Electronic Co., Ltd.

4F,Tower A,Fu Xing Mansion,Bing Lang Road #6, Fu Tian Bonded Area, Shenzhen, China

Email: mao.jianyang@sae-cctv.cn; zhou.bin@sae-cctv.cn

http://www.saecctv.com

©2015-2017 SAE Electronic Co., Ltd. All rights reserved.

\*Product specifications and availability are subject to change without notice.