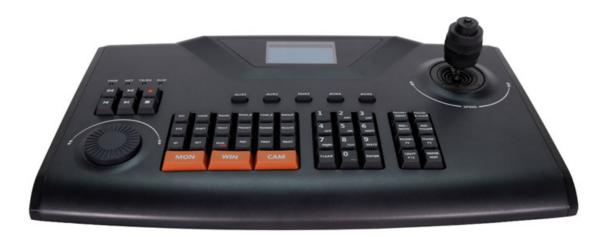

# Network Keyboard

## KB04-NMI-L-U

KB04-NMI-L-U

#### **Key Features**

LCD screen display

Four-dimensional joystick control

Based on IP network

Support multiple user permissions

Connectable to NVR to control NVR menu and PTZ operations

Multiple devices can be connected