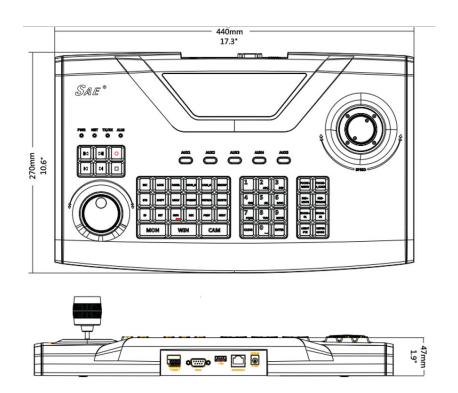

## **Dimensions**

# **Specifications**

| Product model       | KB04-NMI-L-U                                |
|---------------------|---------------------------------------------|
| Joystick            | four-dimensional joystick                   |
| Ethernet port       | 1 RJ-45 10 M / 100 M adaptive Ethernet port |
| USB Interface       | 1 USB2.0 interfaces                         |
| Serial Interface    | 1 RS-232, 2 RS-485                          |
| Power Supply        | 12V DC                                      |
| Consumption         | 5W                                          |
| Working Temperature | -10°C ~ + 55°C                              |
| Working Humidity    | 10% ~ 90%                                   |
| Dimensions          | 47mm×270mm×440mm(1.9"×10.6"×17.3")          |
| Weight              | <1kg                                        |